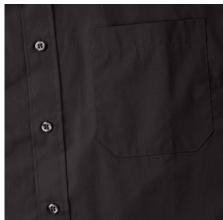

# **Specification**

RUSSELL men's long sleeve shirt PURE COTTON POPLIN. Elegant and very durable shirt with the comfort of pure cotton. Classic collar without buttons, one button on cuff, pocket on the right. 100% Popoplim cotton, 120/125 g / m2. Laundry at 40 degrees. EASY CARE - dries quickly, easily ironed 18 / 45/56