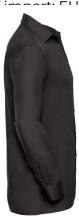

# **Specification**

RUSSELL men's long sleeve shirt PURE COTTON POPLIN. Elegant and very durable shirt with the comfort of pure cotton. Classic collar without buttons, one button on cuff, pocket on the right. 100% Popoplim cotton, 120/125 g / m2. Laundry at 40 degrees. EASY CARE - dries quickly, easily ironed 18 / 45/56