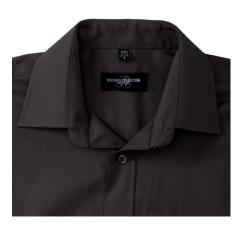

# **Specification**

RUSSELL men's long sleeve shirt PURE COTTON POPLIN. Elegant and very durable shirt with the comfort of pure cotton. Classic collar without buttons, one button on cuff, pocket on the right. 100% Popoplim cotton, 120/125 g / m2. Laundry at 40 degrees. EASY CARE - dries quickly, easily ironed 18 / 45/56