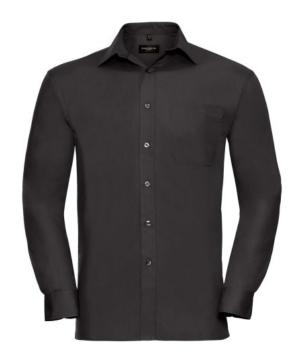

# **Specification**

RUSSELL men's long sleeve shirt PURE COTTON POPLIN. Elegant and very durable shirt with the comfort of pure cotton. Classic collar without buttons, one button on cuff, pocket on the right. 100% Popoplim cotton, 120/125 g / m2. Laundry at 40 degrees. EASY CARE - dries quickly, easily ironed 18 / 45/56