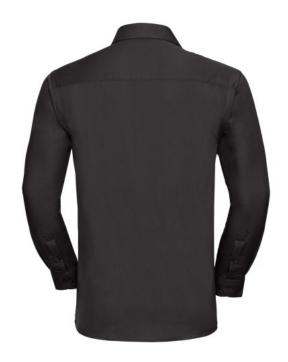

# **Specification**

RUSSELL men's long sleeve shirt PURE COTTON POPLIN. Elegant and very durable shirt with the comfort of pure cotton. Classic collar without buttons, one button on cuff, pocket on the right. 100% Popoplim cotton, 120/125 g / m2. Laundry at 40 degrees. EASY CARE - dries quickly, easily ironed 18 / 45/56